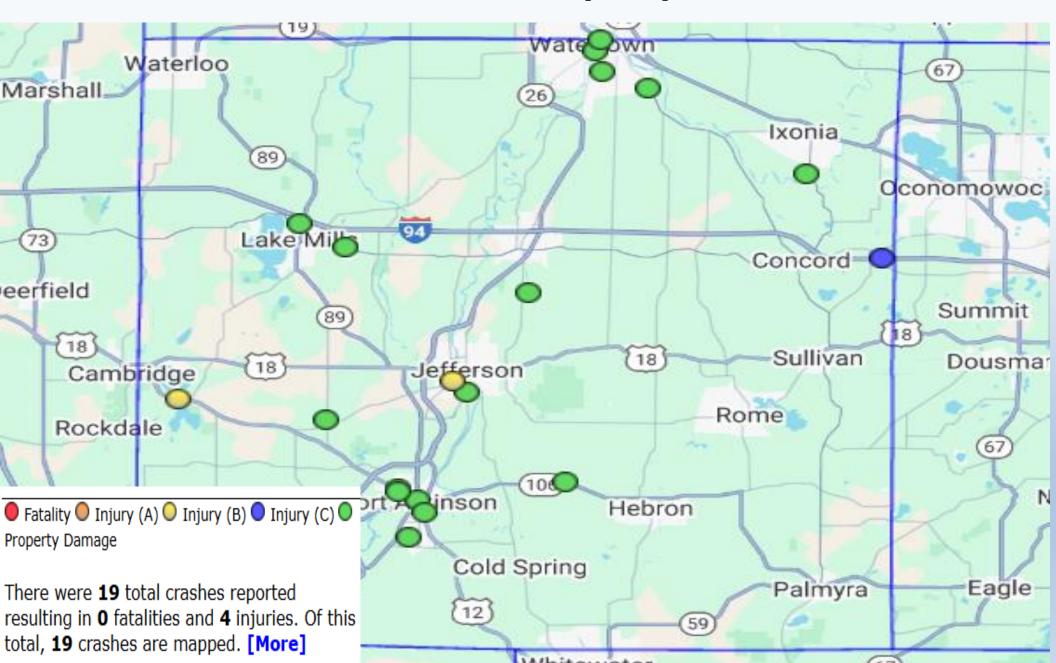

# Jefferson County Traffic Safety Commission Quarterly Informational Slides

Wisconsin Department of Transportation
Division of State Patrol
Bureau of Traffic Safety and Technical Services
Law Enforcement Liaison
April 17, 2025

# Jefferson County – All Crashes Reported 1-16-2025 to 4/17/2025



## Jefferson County – Speed – 21% 1-16-2025 to 4/17/2025



## Jefferson County – 65+ Drivers – 20% 1-16-2025 to 4/17/2025



## Jefferson County – Teen Drivers – 15% 1-16-2025 to 4/17/2025



# Jefferson County – Distracted 6% 1-16-2025 to 4/17/2025



# Jefferson County – Impaired 5% 1-16-2025 to 4/17/2025



# Speed, 65+, Teen, Distracted, Impaired 52% 1-16-2025 to 4/17/2025



## Jefferson – Only County Roads 1-16-2025 to 4/17/2025



# Speed, 65+, Teen, Distracted, Impaired 54% 1-16-2025 to 4/17/2025





## Reporting Work Zone Crashes

Wisconsin Traffic Safety Commission (TSC)

Q2 (April – June)

# Why are documenting Work Zone Crashes important?

- Helps to evaluate the overall effectiveness of the work zone mitigation strategies (Ex. Barrier wall, closed lanes, off peak closures, ramp closures, full roadway closure, etc)
- Help set future policies to make work zones safer for the workers and traveling public
- Helps develop crash modification factors used to improve work zone design
- Understand where in the work zone crashes ar