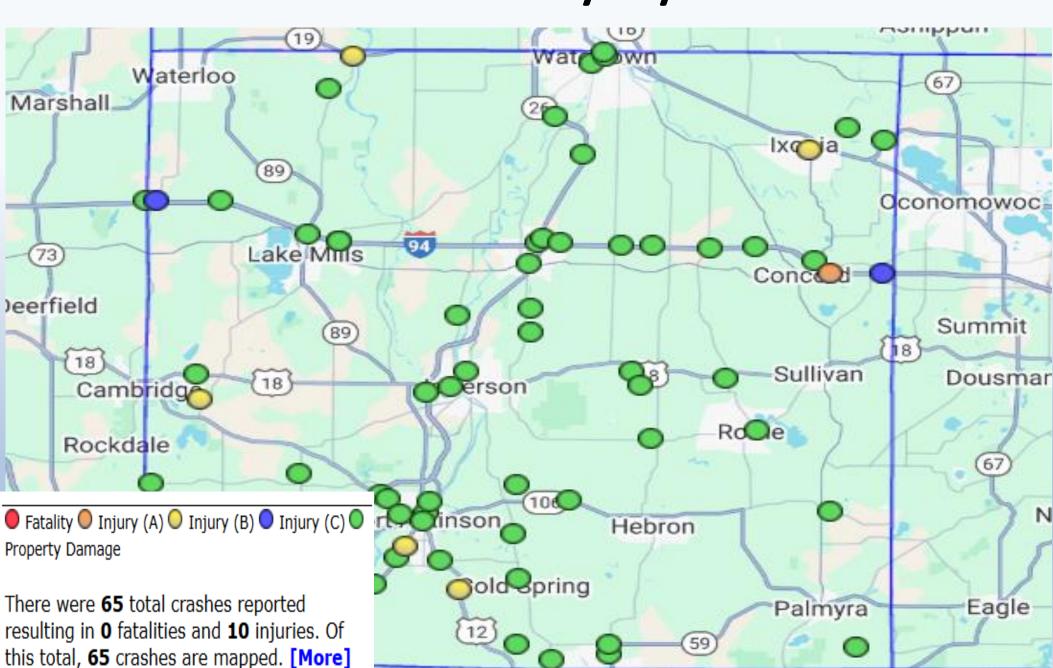

# Jefferson County Traffic Safety Commission Quarterly Informational Slides

Wisconsin Department of Transportation
Division of State Patrol
Bureau of Traffic Safety and Technical Services
Law Enforcement Liaison
April 17, 2025

# Jefferson County – All Crashes Reported 1-16-2025 to 4/17/2025



## Jefferson County – Speed – 21% 1-16-2025 to 4/17/2025



## Jefferson County – 65+ Drivers – 20% 1-16-2025 to 4/17/2025



## Jefferson County – Teen Drivers – 15% 1-16-2025 to 4/17/2025



# Jefferson County – Distracted 6% 1-16-2025 to 4/17/2025



# Jefferson County – Impaired 5% 1-16-2025 to 4/17/2025



# Speed, 65+, Teen, Distracted, Impaired 52% 1-16-2025 to 4/17/2025



## Jefferson – Only County Roads 1-16-2025 to 4/17/2025



# Speed, 65+, Teen, Distracted, Impaired 54% 1-16-2025 to 4/17/2025





## Reporting Work Zone Crashes

Wisconsin Traffic Safety Commission (TSC)

Q2 (April – June)

# Why are documenting Work Zone Crashes important?

- Helps to evaluate the overall effectiveness of the work zone mitigation strategies (Ex. Barrier wall, closed lanes, off peak closures, ramp closures, full roadway closure, etc)
- Help set future