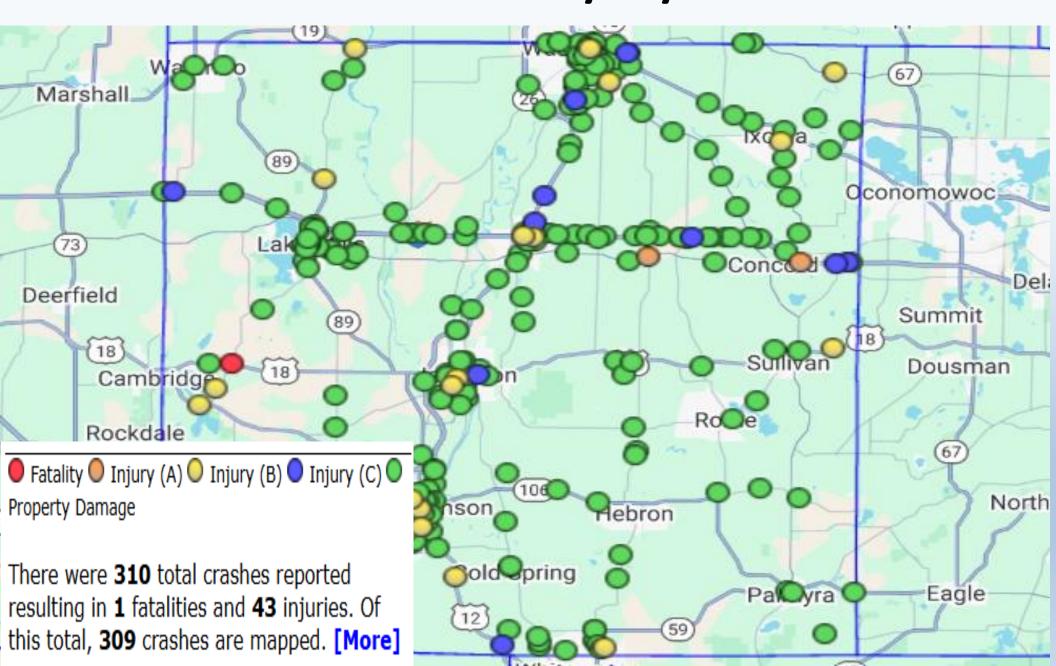

# Jefferson County Traffic Safety Commission Quarterly Informational Slides

Wisconsin Department of Transportation
Division of State Patrol
Bureau of Traffic Safety and Technical Services
Law Enforcement Liaison
April 17, 2025

# Jefferson County – All Crashes Reported 1-16-2025 to 4/17/2025



## Jefferson County – Speed – 21% 1-16-2025 to 4/17/2025



## Jefferson County – 65+ Drivers – 20% 1-16-2025 to 4/17/2025



## Jefferson County – Teen Drivers – 15% 1-16-2025 to 4/17/2025



# Jefferson County – Distracted 6% 1-16-2025 to 4/17/2025



# Jefferson County – Impaired 5% 1-16-2025 to 4/17/2025



# Speed, 65+, Teen, Distracted, Impaired 52% 1-16-2025 to 4/17/2025



## Jefferson – Only County Roads 1-16-2025 to 4/17/2025



# Speed, 65+, Teen, Distracted, Impaired 54% 1-16-2025 to 4/17/2025





## Reporting Work Zone Crashes

Wisconsin Traffic Safety Commission (TSC)

Q2 (April – June)

# Why are documenting Work Zone Crashes important?

- Helps to evaluate the overall effectiveness of the work zone mitigation strategies (Ex. Barrier wall, closed lanes, off peak closures,