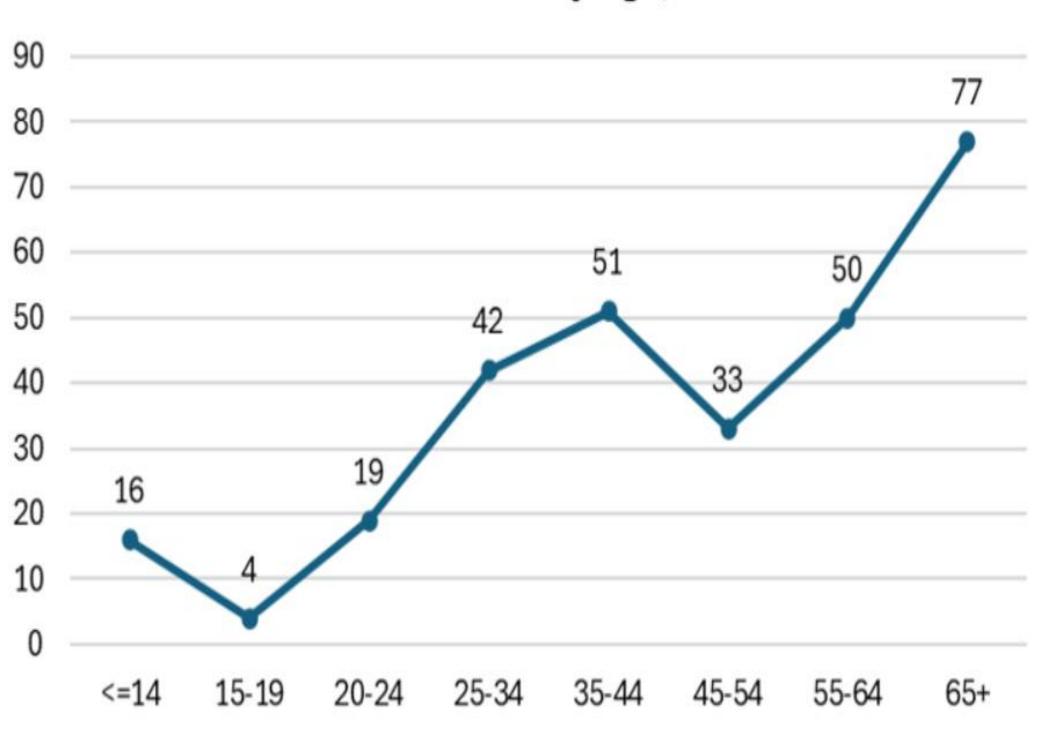

d with traffic control devices such as drums, 42" cones or concrete barrier wall

### Intermittent or Moving Work

 Involves construction vehicles moving along the roadway slowly or stopping periodically to perform work. Ex. Painting operation, crack filling, pothole patching

#### Lane Shift or Crossover

Occurs when lanes are maintained but traffic is shifted several feet to accommodate workspace

#### Work in Shoulder or Median

Work activity is taking place on the shoulder or median adjacent to traffic lanes







# Bureau of Transportation Safety Cassidy Oberreuter and David Dahms

Statewide Trauma Advisory Council Meeting
March 12, 2025



## Pedestrian Crashes in Wisconsin, 2015-2024



## Pedestrian Fatalities in Wisconsin, 2015-2024



## Pedestrian Fatalities by Age, 2020-2024



### Fatal Pedestrian Crashes by Time of Day, 2020-2024



## Children's Wisconsin Teen Driving Program

- Location: Statewide
- Target Population: Teens 13-18, parents/caregivers, communities
- Partners: Wisconsin Department of Transportation, FCCLA, Safe Roads Challenge, driver education programs, Wisconsin schools
- Teen Safety Topics: Distracted driving, seat belt use, speeding, impaired driving, nighttime driving, Graduated Driver Licensing, and being a good passenger





© Children's Wisconsin

## Program Initiatives

#### Educational materials

- Graduated Driver Licensing (GDL) cards
- Teen driving tip sheets
- Social media- Facebook, Tik Tok
- Newsletters

#### Educational campaigns

 Trunk Junk, Buckle up for a Cup, 100 Safest Days, Ground Your Parents, and Teen Driver Safety W