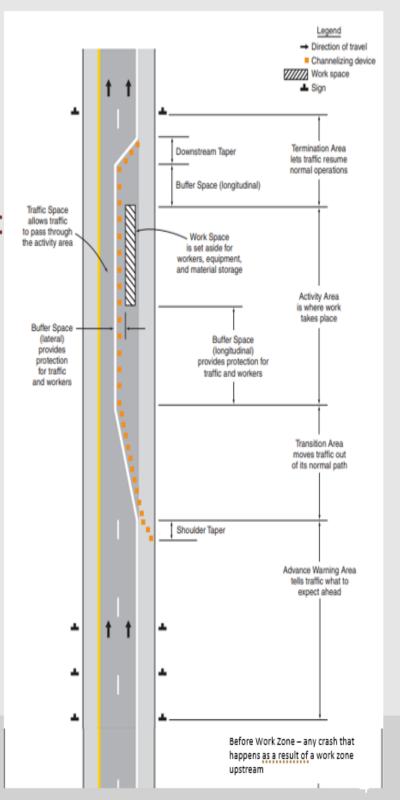

## Components of a Work Zone

- Before Work Zone Area before the start of the actual marked work zone. This attribute applies when the first harmful event of the crash occurs outside (before) the first warning sign, signal, or indicator marking the start of the work zone but is related to the movement of the traffic units through or entry into the work zone area.
- Advanced Warning Area Located after the first warning sign but before the work area.
- Transition Area Where lanes are shifted or tapered for a lane closure
- Activity Area Located adjacent to the actual work area
- Termination Area Located after the activity area but before traffic resumes to normal traffic conditions.