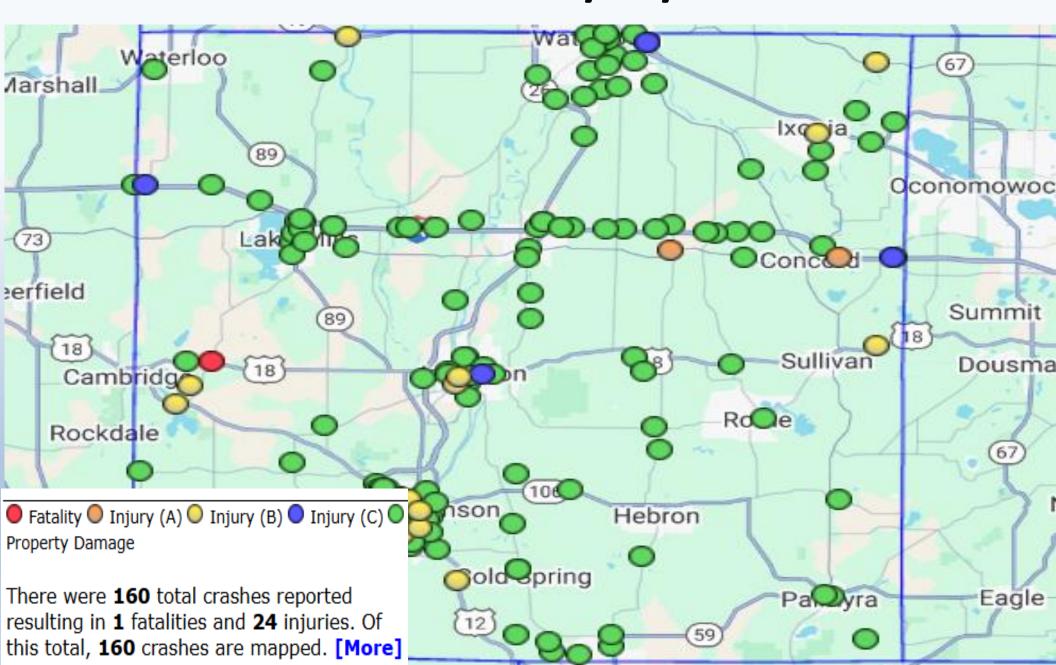

# Jefferson County Traffic Safety Commission Quarterly Informational Slides

Wisconsin Department of Transportation
Division of State Patrol
Bureau of Traffic Safety and Technical Services
Law Enforcement Liaison
April 17, 2025

# Jefferson County – All Crashes Reported 1-16-2025 to 4/17/2025



## Jefferson County – Speed – 21% 1-16-2025 to 4/17/2025



## Jefferson County – 65+ Drivers – 20% 1-16-2025 to 4/17/2025



## Jefferson County – Teen Drivers – 15% 1-16-2025 to 4/17/2025



# Jefferson County – Distracted 6% 1-16-2025 to 4/17/2025



# Jefferson County – Impaired 5% 1-16-2025 to 4/17/2025



# Speed, 65+, Teen, Distracted, Impaired 52% 1-16-2025 to 4/17/2025



## Jefferson – Only County Roads 1-16-2025 to 4/17/2025



# Speed, 65+, Teen, Distracted, Impaired 54% 1-16-2025 to 4/17/2025





## Reporting Work Zone Crashes

Wisconsin Traffic Safety Commission (TSC)

Q2 (April – June)

# Why are documenting Work Zone Crashes important?

- Helps to evaluate the overall effectiveness of the work zone mitigation strategies (Ex. Barrier wall, closed lanes, off peak closures, ramp closures, full roadway closure, etc)
- Help set future policies to make work zones safer for the workers and traveling public
- Helps develop crash modification factors used to improve work zone design
- Understand where in the work zone crashes are happening and with what type of work zone.





## What do we do with the data?

- Review data weekly
  - DTSD gets a weekly ema