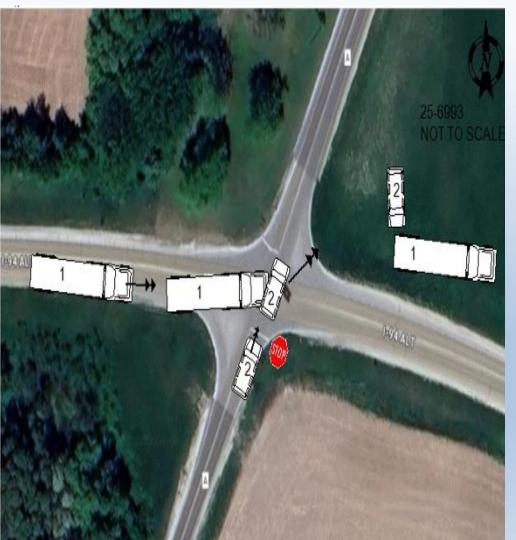

### Diagram:

### **Summary:**

- Unit 1 was E/B on US 18
   approaching the intersection
   with CTH A. Unit 2 was traveling
   N/B on CTH A approaching the
   intersection with US 18.
- Unit 2 stopped at the stop sign but failed to yield as Unit 1 passed through the intersection.
- Unit 1 struck Unit 2 causing both vehicles to come to a rest in the northeast corner of the intersection.