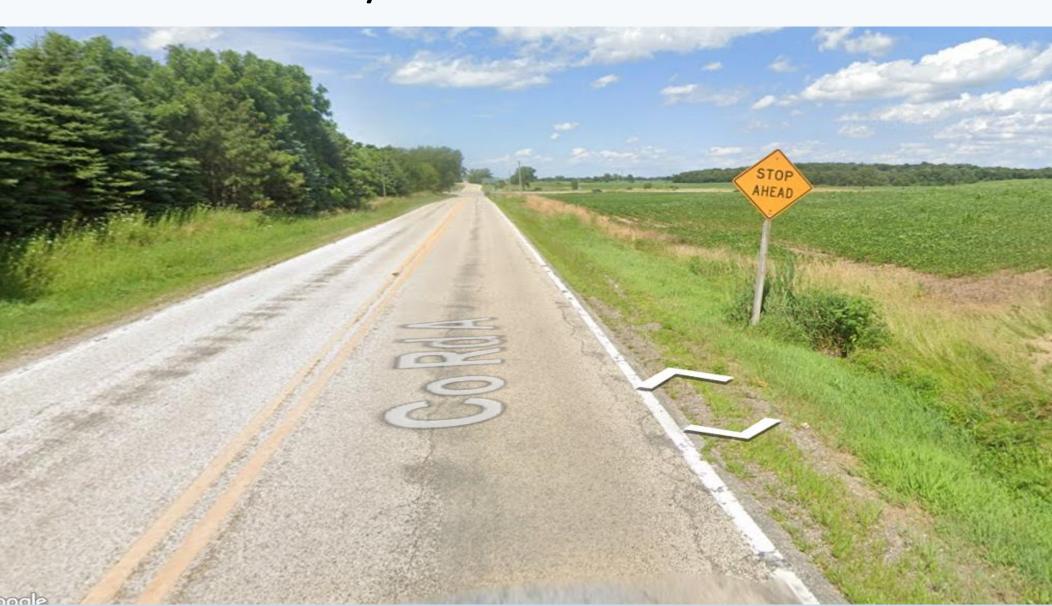

## **Fatal Crash Review**

Jefferson County TSC 04-17-2025

Investigating Agency: Jefferson Sheriff's Office

Crash Information:
US 18 (E/B) @ CTH A (N/B)
Township of Oakland
03/12/2025
4:10 PM

### Crash Location on map

DocNum: <u>57L02QPGGJ</u>

Date: 03/12/2025

County: JEFFERSON

Municipality: OAKLAND (Town)

On: 018

At: A

Crash Hour: (1600-1659) 4:00pm to 4:59pm

# **Additional Scene Information**

N/B CTH A View

## **Additional Scene Information**

N/B CTH A View