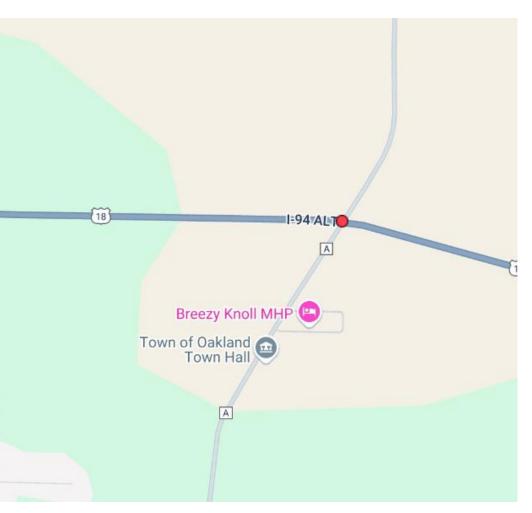

## **Fatal Crash Review**

Jefferson County TSC 04-17-2025

Investigating Agency: Jefferson Sheriff's Office

Crash Information:
US 18 (E/B) @ CTH A (N/B)
Township of Oakland
03/12/2025
4:10 PM

### Crash Location on map

DocNum: <u>57L02QPGGJ</u>

Date: 03/12/2025

County: JEFFERSON

Municipality: OAKLAND (Town)

On: 018

At: A

Crash Hour: (1600-1659) 4:00pm to 4:59pm

Coordinates: 43.011687449,-88.9651078