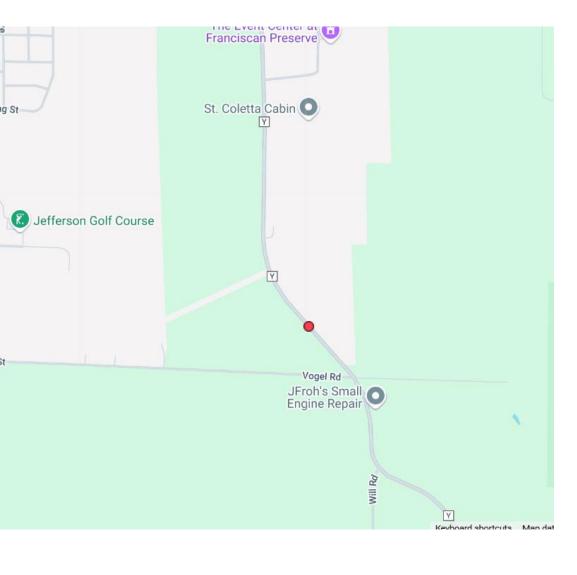

## **Crash Diagram & Narrative**

Information from DT 4000

#### Diagram:

#### **Summary:**

- Unit 1 was S/B on CTH Y and began to go into a skid. Unit #1 went over a ditch sideways and overturned.
- Unit 1 continued rolling east through the field before coming to a rest on the driver side.