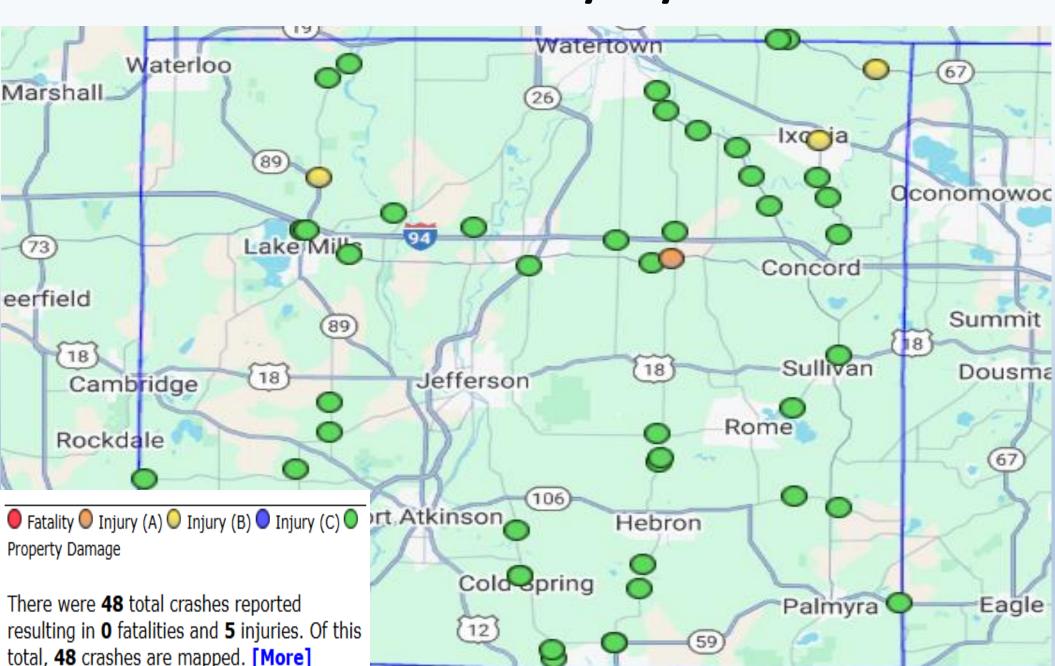

# Jefferson County Traffic Safety Commission Quarterly Informational Slides

Wisconsin Department of Transportation
Division of State Patrol
Bureau of Traffic Safety and Technical Services
Law Enforcement Liaison
April 17, 2025

# Jefferson County – All Crashes Reported 1-16-2025 to 4/17/2025



## Jefferson County – Speed – 21% 1-16-2025 to 4/17/2025



## Jefferson County – 65+ Drivers – 20% 1-16-2025 to 4/17/2025



## Jefferson County – Teen Drivers – 15% 1-16-2025 to 4/17/2025



# Jefferson County – Distracted 6% 1-16-2025 to 4/17/2025



# Jefferson County – Impaired 5% 1-16-2025 to 4/17/2025



# Speed, 65+, Teen, Distracted, Impaired 52% 1-16-2025 to 4/17/2025



## Jefferson – Only County Roads 1-16-2025 to 4/17/2025



# Speed, 65+, Teen, Distracted, Impaired 54% 1-16-2025 to 4/17/2025





## Reporting Work Zone Crashes

Wisconsin Traffic Safety Commission (TSC)

Q2 (April – June)

# Why are documenting Work Zone Crashes important?

- Helps to evaluate the overall effectiveness of the work zone mitigation strategies (Ex. Barrier wall, closed lanes, off peak closures, ramp closures, full roadway closure, etc)
- Help set future policies to make work zones safer for the workers and traveling public
- Helps develop crash modification factors used to improve work zone design
- Understand where in the work zone crashes are happening and with what type of work zone.





## What do we do with the data?

- Review data weekly
  - DTSD gets a weekly email report every Monday with the WZ crashes that were report