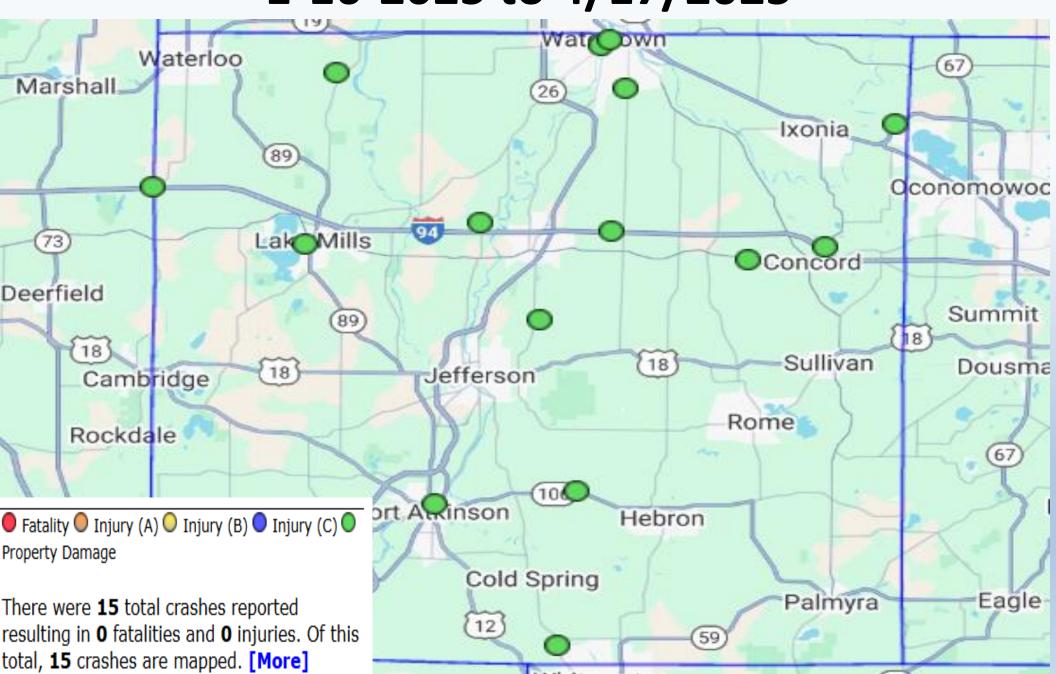

# Jefferson County Traffic Safety Commission Quarterly Informational Slides

Wisconsin Department of Transportation
Division of State Patrol
Bureau of Traffic Safety and Technical Services
Law Enforcement Liaison
April 17, 2025

# Jefferson County – All Crashes Reported 1-16-2025 to 4/17/2025



## Jefferson County – Speed – 21% 1-16-2025 to 4/17/2025



## Jefferson County – 65+ Drivers – 20% 1-16-2025 to 4/17/2025



## Jefferson County – Teen Drivers – 15% 1-16-2025 to 4/17/2025



# Jefferson County – Distracted 6% 1-16-2025 to 4/17/2025



# Jefferson County – Impaired 5% 1-16-2025 to 4/17/2025



# Speed, 65+, Teen, Distracted, Impaired 52% 1-16-2025 to 4/17/2025



## Jefferson – Only County Roads 1-16-2025 to 4/17/2025



# Speed, 65+, Teen, Distracted, Impaired 54% 1-16-2025 to 4/17/2025





## Reporting Work Zone Crashes

Wisconsin Traffic Safety Commission (TSC)

Q2 (April – June)

# Why are documenting Work Zone Crashes important?

- Helps to evaluate the overall effectiveness of the work zone mitigation strategies (Ex. Barrier wall, closed lanes, off peak closures, ramp closures, full roadway closure, etc)
- Help set future policies to make work zones safer for the workers and traveling public
- Helps develop crash modification factors used to improve work zone design
- Understand where in the work zone crashes are happening and with what type of work zone.





## What d