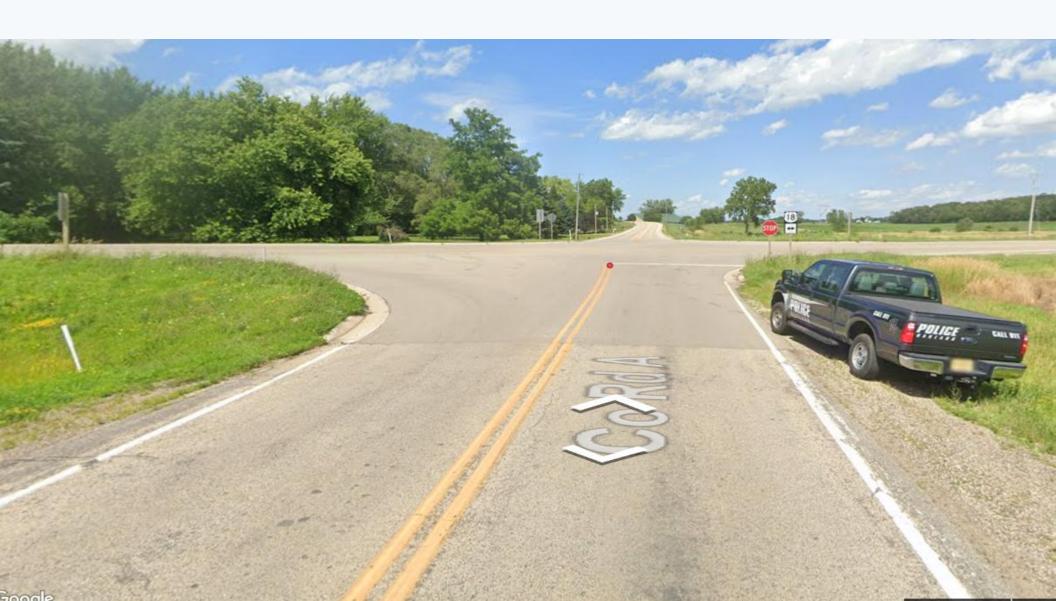

## **Fatal Crash Review**

Jefferson County TSC 04-17-2025

Investigating Agency: Jefferson Sheriff's Office

Crash Information:
US 18 (E/B) @ CTH A (N/B)
Township of Oakland
03/12/2025
4:10 PM

### Crash Location on map

DocNum: <u>57L02QPGGJ</u>

Date: 03/12/2025

County: JEFFERSON

Municipality: OAKLAND (Town)

On: 018

At: A

Crash Hour: (1600-1659) 4:00pm to 4:59pm

### **Summary:**

- Unit 1 was E/B on US 18
   approaching the intersection
   with CTH A. Unit 2 was traveling
   N/B on CTH A approaching the
   intersection with US 18.
- Unit 2 stopped at the stop sign but failed to yield as Unit 1 passed through the intersection.
- Unit 1 struck Unit 2 causing both vehicles to come to a rest in the northeast corner of the intersection.

# **Additional Scene Information**

E/B US 18 View

# **Additional Scene Information**

N/B CTH A View

## **Additional Scene Information**

N/B CTH A View