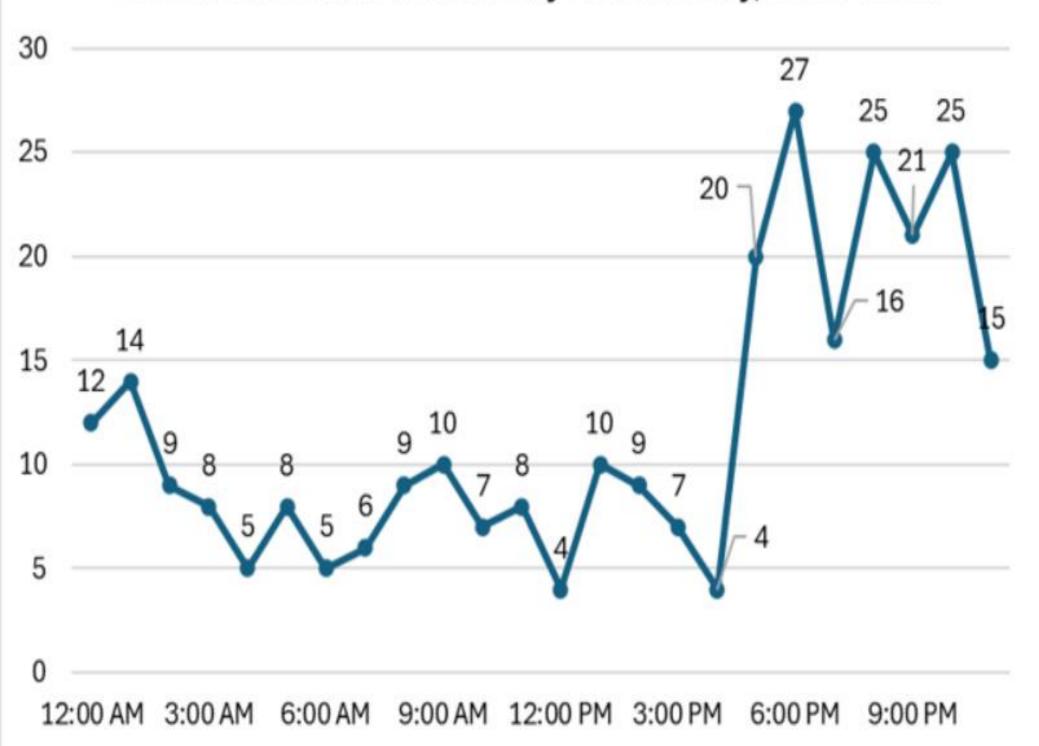

concrete barrier wall

### Intermittent or Moving Work

 Involves construction vehicles moving along the roadway slowly or stopping periodically to perform work. Ex. Painting operation, crack filling, pothole patching

#### Lane Shift or Crossover

Occurs when lanes are maintained but traffic is shifted several feet to accommodate workspace

#### Work in Shoulder or Median

Work activity is taking place on the shoulder or median adjacent to traffic lanes







# Bureau of Transportation Safety Cassidy Oberreuter and David Dahms

Statewide Trauma Advisory Council Meeting
March 12, 2025



## Pedestrian Crashes in Wisconsin, 2015-2024



## Pedestrian Fatalities in Wisconsin, 2015-2024



## Pedestrian Fatalities by Age, 2020-2024



### Fatal Pedestrian Crashes by Time of Day, 2020-2024



## Children's Wisconsin Teen Driving Program

- Location: Statewide
- Target Population: Teens 13-18, parents/caregivers, communities
- Partners: Wisconsin Department of Transportation, FCCLA, Safe Roads Challenge, driver education programs, Wisconsin schools
- Teen Safety Topics: Distracted driving, seat belt use, speeding, impaired driving, nighttime driving, Graduated Driver Licensing, and being a good passenger





© Children's Wisconsin

## Program Initiatives

#### Educational materials

- Graduated Driver Licensing (GDL) cards
- Teen driving tip sheets
- Social media- Facebook, Tik Tok
- Newsletters

#### Educational campaigns

 Trunk Junk, Buckle up for a Cup, 100 Safest Days, Ground Your Parents, and Teen Driver Safety Week

#### · Evidence-based programs

Impact Teen Drivers