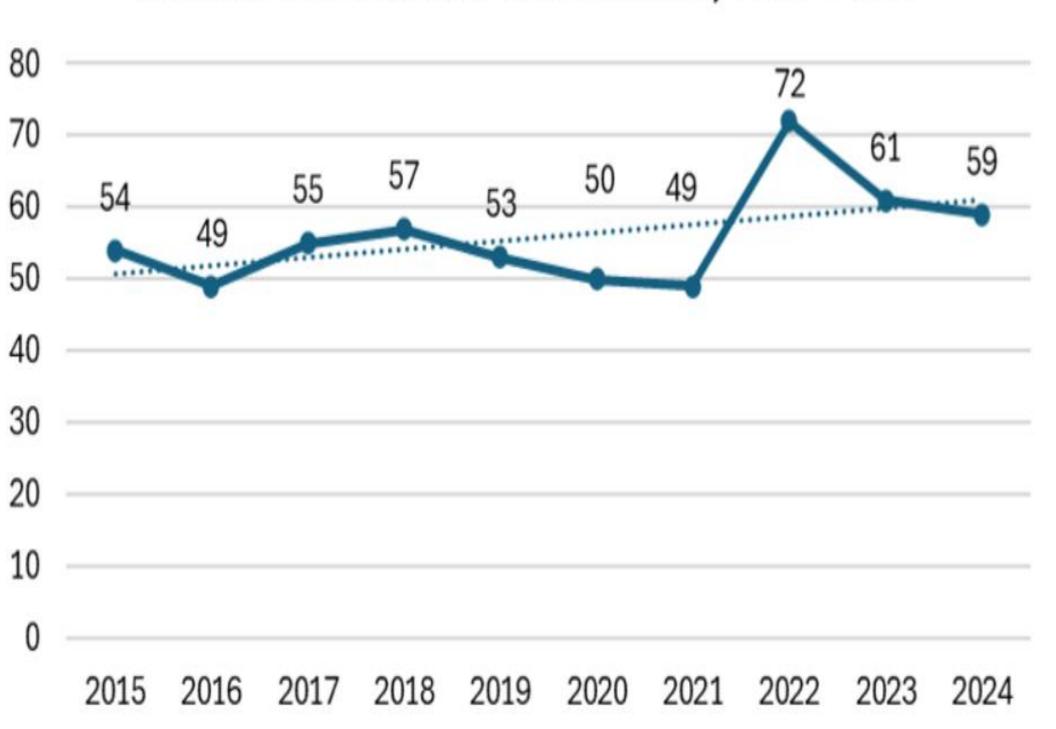

by WZ Type

#### Lane Closure

Lanes are closed with traffic control devices such as drums, 42" cones or concrete barrier wall

### Intermittent or Moving Work

 Involves construction vehicles moving along the roadway slowly or stopping periodically to perform work. Ex. Painting operation, crack filling, pothole patching

#### Lane Shift or Crossover

Occurs when lanes are maintained but traffic is shifted several feet to accommodate workspace

#### Work in Shoulder or Median

Work activity is taking place on the shoulder or median adjacent to traffic lanes







# Bureau of Transportation Safety Cassidy Oberreuter and David Dahms

Statewide Trauma Advisory Council Meeting
March 12, 2025



## Pedestrian Crashes in Wisconsin, 2015-2024



## Pedestrian Fatalities in Wisconsin, 2015-2024



## Pedestrian Fatalities by Age, 2020-2024



### Fatal Pedestrian Crashes by Time of Day, 2020-2024



## Children's Wisconsin Teen Driving Program

- Location: Statewide
- Target Population: Teens 13-18, parents/caregivers, communities
- Partners: Wisconsin Department of Transportation, FCCLA, Safe Roads Challenge, driver education programs, Wisconsin schools
- Teen Safety Topics: Distracted driving, seat belt use, speeding, impaired driving, nighttime driving, Graduated Driver Licensing, and being a good passenger





© Children's Wisconsin

## Program Initiatives

#### Educational materials

- Graduated Driver Licensing (GDL) cards
- Teen driving tip sheets
- Social media- Facebook, Tik Tok
- Newsletters

#### Educational campaigns

 Trunk Junk, Buckle up for a Cup, 100 Safest Days,