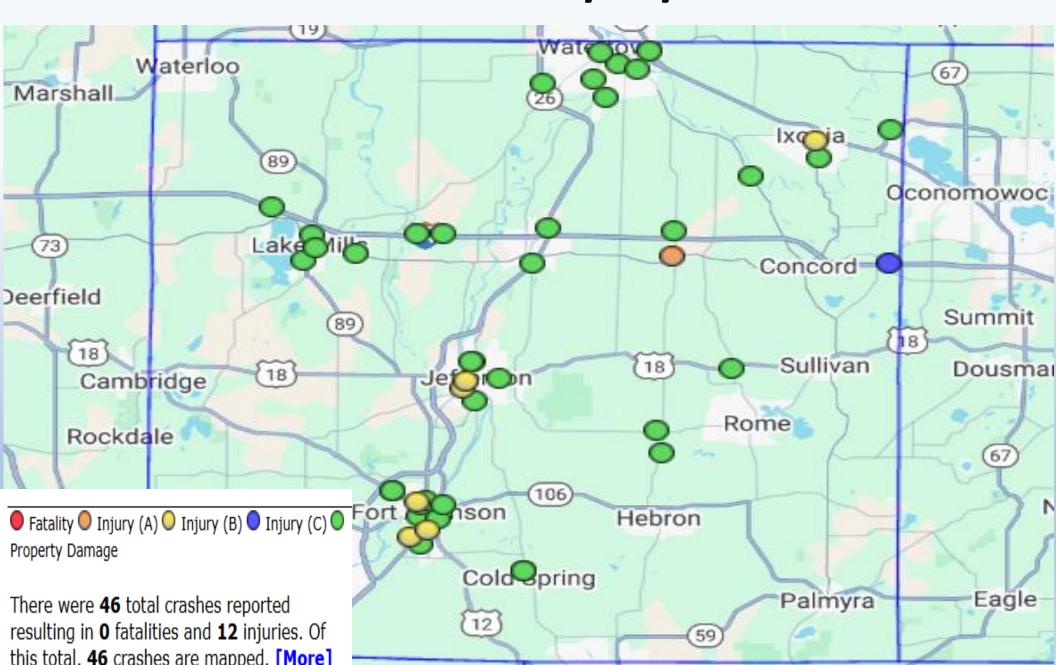

# Jefferson County Traffic Safety Commission Quarterly Informational Slides

Wisconsin Department of Transportation
Division of State Patrol
Bureau of Traffic Safety and Technical Services
Law Enforcement Liaison
April 17, 2025

# Jefferson County – All Crashes Reported 1-16-2025 to 4/17/2025



## Jefferson County – Speed – 21% 1-16-2025 to 4/17/2025



## Jefferson County – 65+ Drivers – 20% 1-16-2025 to 4/17/2025



## Jefferson County – Teen Drivers – 15% 1-16-2025 to 4/17/2025



# Jefferson County – Distracted 6% 1-16-2025 to 4/17/2025



# Jefferson County – Impaired 5% 1-16-2025 to 4/17/2025



# Speed, 65+, Teen, Distracted, Impaired 52% 1-16-2025 to 4/17/2025



## Jefferson – Only County Roads 1-16-2025 to 4/17/2025



# Speed, 65+, Teen, Distracted, Impaired 54% 1-16-2025 to 4/17/2025





## Reporting Work Zone Crashes

Wisconsin Traffic Safety Commission (TSC)

Q2 (April – June)

# Why are documenting Work Zone Crashes important?

- Helps to evaluate the overall effectiveness of the work zone mitigation strategies (Ex. Barrier wall, closed lanes, off peak closures, ramp closures, full roadway closure, etc)
- Help set future policies to make work zones safer for the workers and traveling public
- Helps develop crash modification factors used to improve wo