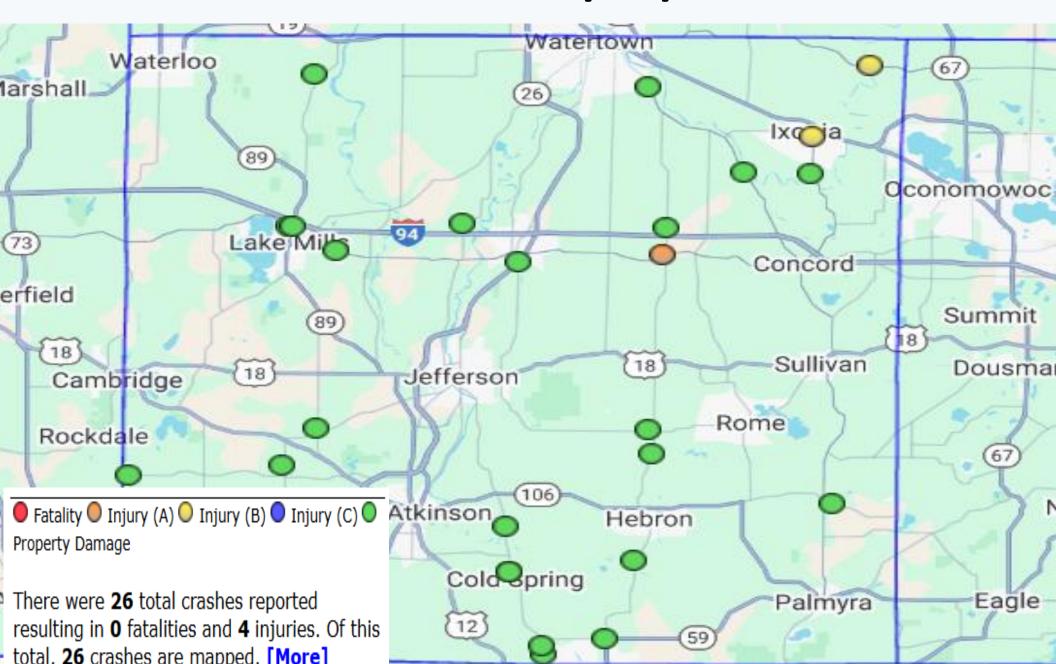

on County Traffic Safety Commission Quarterly Informational Slides

Wisconsin Department of Transportation
Division of State Patrol
Bureau of Traffic Safety and Technical Services
Law Enforcement Liaison
April 17, 2025

# Jefferson County – All Crashes Reported 1-16-2025 to 4/17/2025



## Jefferson County – Speed – 21% 1-16-2025 to 4/17/2025



## Jefferson County – 65+ Drivers – 20% 1-16-2025 to 4/17/2025



## Jefferson County – Teen Drivers – 15% 1-16-2025 to 4/17/2025



# Jefferson County – Distracted 6% 1-16-2025 to 4/17/2025



# Jefferson County – Impaired 5% 1-16-2025 to 4/17/2025



# Speed, 65+, Teen, Distracted, Impaired 52% 1-16-2025 to 4/17/2025



## Jefferson – Only County Roads 1-16-2025 to 4/17/2025



# Speed, 65+, Teen, Distracted, Impaired 54% 1-16-2025 to 4/17/2025





## Reporting Work Zone Crashes

Wisconsin Traffic Safety Commission (TSC)

Q2 (April – June)

# Why are documenting Work Zone Crashes important?

- Helps to evaluate the overall effectiveness of the work zone mitigation strategies (Ex. Barrier wall, closed lanes, off peak closures, ramp closures, full roadway closure, etc)
- Help set future policies to make work zones safer for the workers and traveling public
- Helps develop crash modification factors used to improve work zone design
- Understand where in the work zone crashes are happening and with what type of work zone.





## What do we do with the data?

- Review data weekly
  - DTSD gets a weekly email report every Monday with the WZ crashes that were reported the previous week
  - Look for trends in the weekly reporting
    -