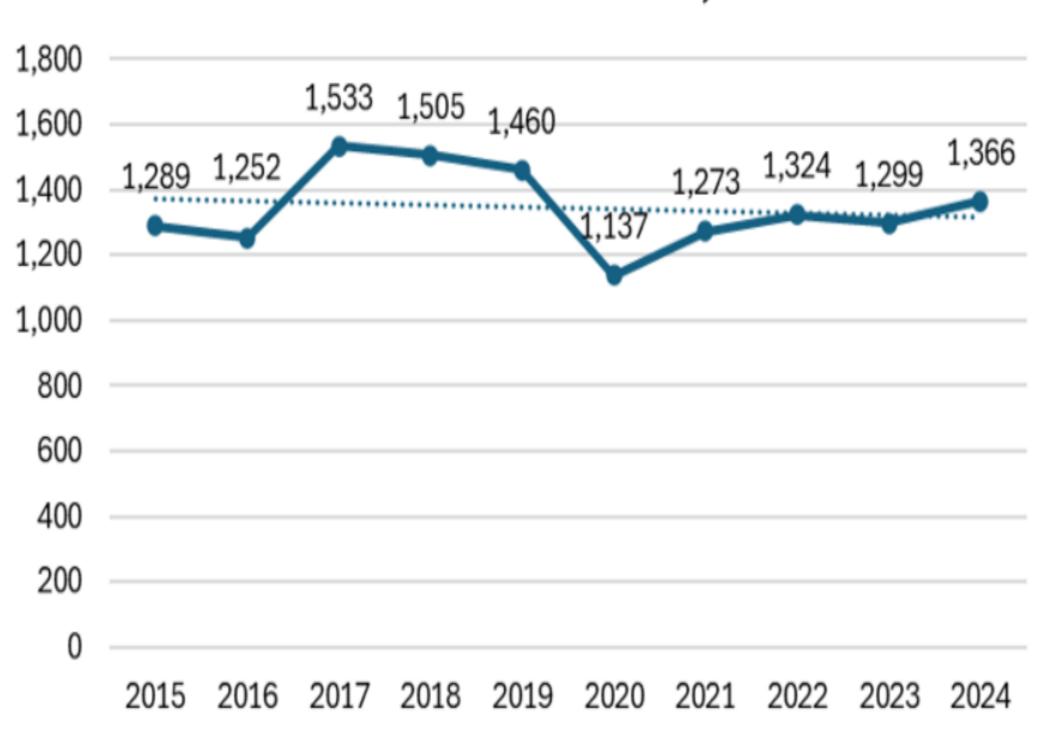

nditions.





















## Reporting Crashes by WZ Type

#### Lane Closure

Lanes are closed with traffic control devices such as drums, 42" cones or concrete barrier wall

### Intermittent or Moving Work

 Involves construction vehicles moving along the roadway slowly or stopping periodically to perform work. Ex. Painting operation, crack filling, pothole patching

#### Lane Shift or Crossover

Occurs when lanes are maintained but traffic is shifted several feet to accommodate workspace

#### Work in Shoulder or Median

Work activity is taking place on the shoulder or median adjacent to traffic lanes







# Bureau of Transportation Safety Cassidy Oberreuter and David Dahms

Statewide Trauma Advisory Council Meeting
March 12, 2025



## Pedestrian Crashes in Wisconsin, 2015-2024



## Pedestrian Fatalities in Wisconsin, 2015-2024



## Pedestrian Fatalities by Age, 2020-2024



### Fatal Pedestrian Crashes by Time of Day, 2020-2024



## Children's Wisconsin Teen Driving Program

- Location: Statewide
- Target Population: Teens 13-18, parents/caregivers, communities
- Partners: Wisconsin Department of Transportation, FCCLA, Safe Roads Challenge, driver education programs, Wisconsin schools
- Teen Safety Topics: Distracted driving, seat belt use, speeding, impaired driving, nighttime driving, Graduated Driver Licensing, and being a good passenger





© Children's Wisconsin

## Program Initiatives

#### Educational materials

- Graduated Driver Licensing (GDL) cards
- Teen driving tip sheets
- Social media- Facebook, Tik Tok
- Newsletters

#### Educational campaigns