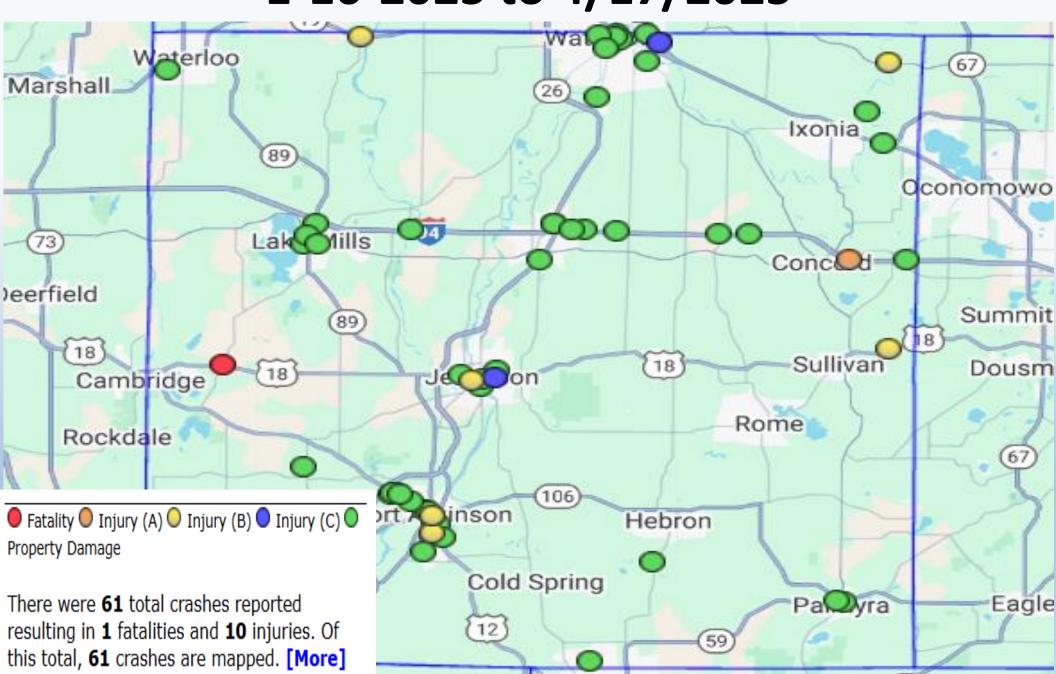

# Jefferson County Traffic Safety Commission Quarterly Informational Slides

Wisconsin Department of Transportation
Division of State Patrol
Bureau of Traffic Safety and Technical Services
Law Enforcement Liaison
April 17, 2025

# Jefferson County – All Crashes Reported 1-16-2025 to 4/17/2025



## Jefferson County – Speed – 21% 1-16-2025 to 4/17/2025



## Jefferson County – 65+ Drivers – 20% 1-16-2025 to 4/17/2025



## Jefferson County – Teen Drivers – 15% 1-16-2025 to 4/17/2025



# Jefferson County – Distracted 6% 1-16-2025 to 4/17/2025



# Jefferson County – Impaired 5% 1-16-2025 to 4/17/2025



# Speed, 65+, Teen, Distracted, Impaired 52% 1-16-2025 to 4/17/2025



## Jefferson – Only County Roads 1-16-2025 to 4/17/2025



# Speed, 65+, Teen, Distracted, Impaired 54% 1-16-2025 to 4/17/2025





## Reporting Work Zone Crashes

Wisconsin Traffic Safety Commission (TSC)

Q2 (April – June)

# Why are documenting Work Zone Crashes important?

- Helps to evaluate the overall effectiveness of the work zone mitigation strategies (Ex. Barrier wall, closed lanes, off peak closures, ramp closures, full roadway closure, etc)
- Help set future policies to make work zones safer for the workers and traveling p